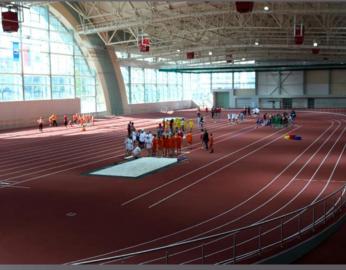

#### Stadium

Nowadays this stadium represent a modern sport venue of European class with two synthetic fields of high quality intended for field hockey, with automatic watering system, the building of Olympic reserve team sports center, with spectator stands (2000 seats). At the request of EHF this stadium meets standards and is perfect for competitions in field hockey of the highest level.