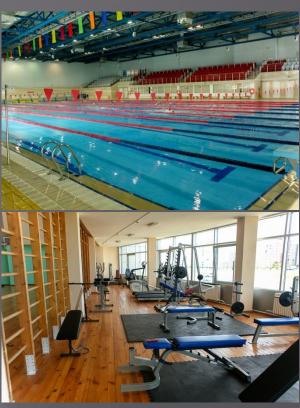

## Tennis court with high quality synthetic coating Swimming pool with 4 swim lanes. Size: 11x25x1,6.

#### Additionally

- halls of martial arts.
- gyms.
- swimming pool 50 m.
- football field (artificial turf 110x60.
- 2 field 80 x 40.
- arena 100x50 with artificial turf, field turf 110x60)