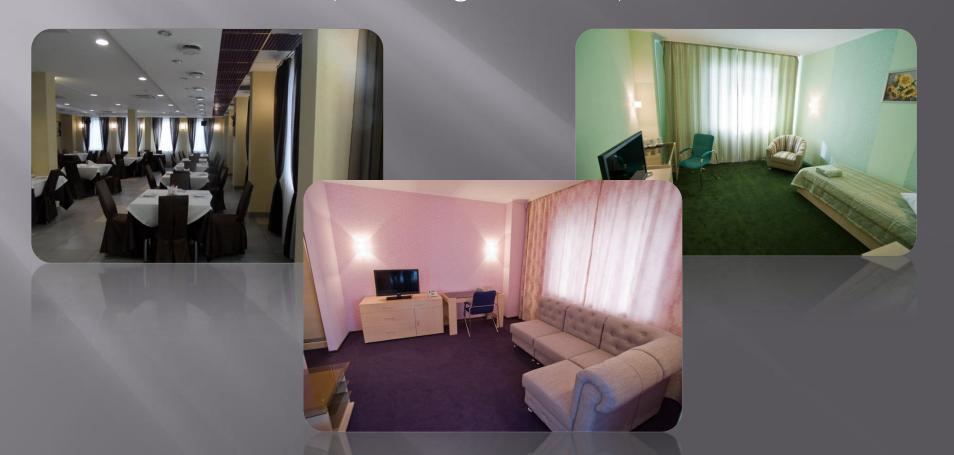

#### Hotel rooms:

-two-room senior suits and semilux rooms; 1-2-seat rooms which satisfy the requirements of the most demanding guests. Each room has comfortable orthopedic mattresses, hypoallergic bed linen, a TV, a phone, a radio, a daily cleaning. There is a satellite television in senior suits and semilux rooms.

#### Hotel

Number of rooms – 16, number of seats – 44. accommodation (1-3 people) with conveniences, block system (2+2, 4+2 with shared block facilities)

There is a café-bar in the hotel (4 meals per day) with a comfortable ball-room, a hairdressing saloon, a solarium, a sauna, billiards, a health club, a tourism office.

# Accommodation + meals: hotel

- 52 comfortable rooms (73 seats)
- All rooms are furnished and have a phone, a multichannel digital TV ZALA, a fridge, a shower. There is a parking, a conference-hall, a hairdressing saloon, billiards, a sauna, a locker room, a wireless Internet.
- Café (4 meals per day)