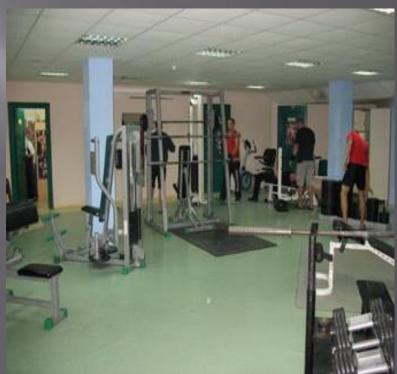

ball, handball

Gambling hall (45\*24 m), height 18 m, parquet







#### Hotel rooms:

-two-room senior suits and semilux rooms; 1-2-seat rooms which satisfy the requirements of the most demanding guests. Each room has comfortable orthopedic mattresses, hypoallergic bed linen, a TV, a phone, a radio, a daily cleaning. There is a satellite television in senior suits and semilux rooms.



# There is a styled cafeteria for 40 people within the hotel. 4 meals per day.





### Brest region Installation Nº87 basketball, olleyball, handball The palace includes:

- The main gambling hall (54 m. x 36 m., height 13-20 m), parquet
- Training hall (42m. x 27m, height 8 m, parquet)





# - Gym (area - 180 sq.m.) - 7 team checkrooms and 2 checkrooms for trainings (including trainings in the gym)





#### - 3 saunas with medical offices







#### Stadium

Nowadays this stadium represent a modern sport venue of European class with two synthetic fields of high quality intended for field hockey, with automatic watering system, the building of Olympic reserve team sports center, with spectator stands (2000 seats). At the request of EHF this stadium meets standards and is perfect for competitions in field hockey of the highest level.





#### Hotel

Number of rooms – 16, number of seats – 44. accommodation (1-3 people) with conveniences, block system (2+2, 4+2 with shared block facilities)







There is a café-bar in the hotel (4 meals per day) with a comfortable ball-room, a hairdressing saloon, a solarium, a sauna, billiards, a health club, a tourism office.





### Hotel

accommo