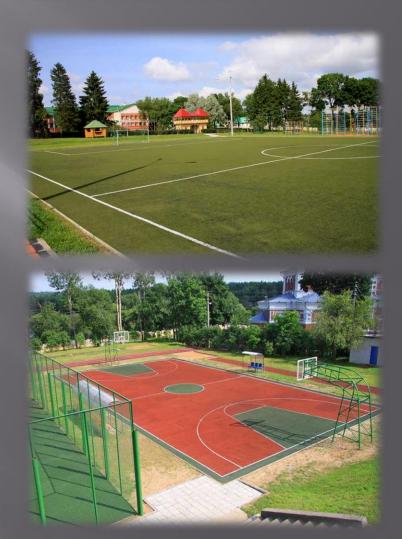

### Stadium

# Football field (60x90 m) Outdoor playing volleyball, basketball courts (coating - SPARTAN-BS)