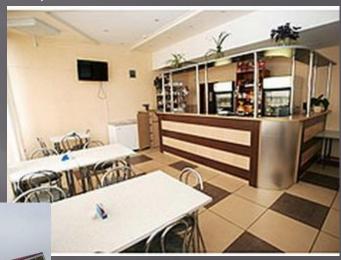

# There is a styled cafeteria for 40 people within the hotel. 4 meals per day.

# There is a café for 50 seats in the hotel at your disposal. 4 meals per day.