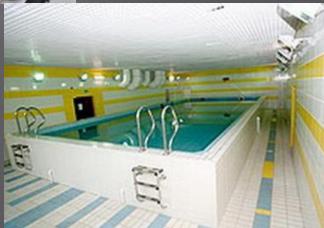

## Tennis court with high quality synthetic coating Swimming pool with 4 swim lanes. Size: 11x25x1,6.