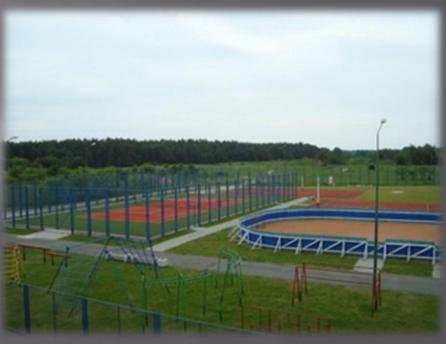

### Stadium

#### Stadium

Nowadays this stadium represent a modern sport venue of European class with two synthetic fields of high quality intended for field hockey, with automatic watering system, the building of Olympic reserve team sports center, with spectator stands (2000 seats). At the request of EHF this stadium meets standards and is perfect for competitions in field hockey of the highest level.