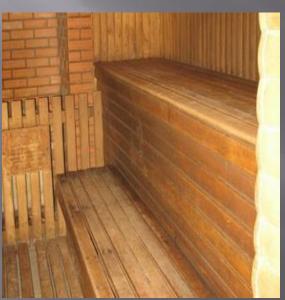

height 18 m, parquet







#### Hotel rooms:

-two-room senior suits and semilux rooms; 1-2-seat rooms which satisfy the requirements of the most demanding guests. Each room has comfortable orthopedic mattresses, hypoallergic bed linen, a TV, a phone, a radio, a daily cleaning. There is a satellite television in senior suits and semilux rooms.



# There is a styled cafeteria for 40 people within the hotel. 4 meals per day.





### Brest region Installation Nº87 basketball, olleyball, handball The palace includes:

- The main gambling hall (54 m. x 36 m., height 13-20 m), parquet
- Training hall (42m. x 27m, height 8 m, parquet)





# - Gym (area - 180 sq.m.) - 7 team checkrooms and 2 checkrooms for trainings (including trainings in the gym)





#### - 3 saunas with medical offices







#### Stadium

Nowadays this stadium represent a modern sport venue of European class with two synthetic fields of high quality intended for field hockey, with automatic watering system, the building of Olympic reserve team sports center, with spectator stands (2000 seats). At the request of EHF this stadium meets standards and is perfect for competitions in field hockey of the highest level.





#### Hotel

Number of rooms – 16, number of seats – 44. accommodation (1-3 people) with conveniences, block system (2+2, 4+2 with shared block facilities)







There is a café-bar in the hotel (4 meals per day) with a comfortable ball-room, a hairdressing saloon, a solarium, a sauna, billiards, a health club, a tourism office.





### Hotel

accommodation (1-3 people in a room), block syste