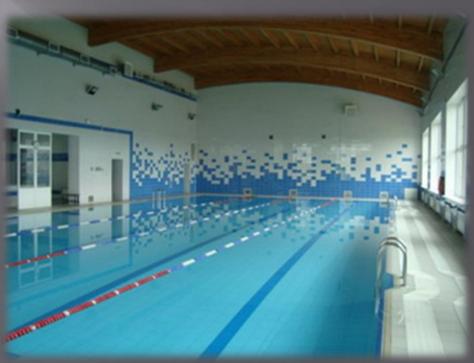

## Tennis court with high quality synthetic coating Swimming pool with 4 swim lanes. Size: 11x25x1,6.