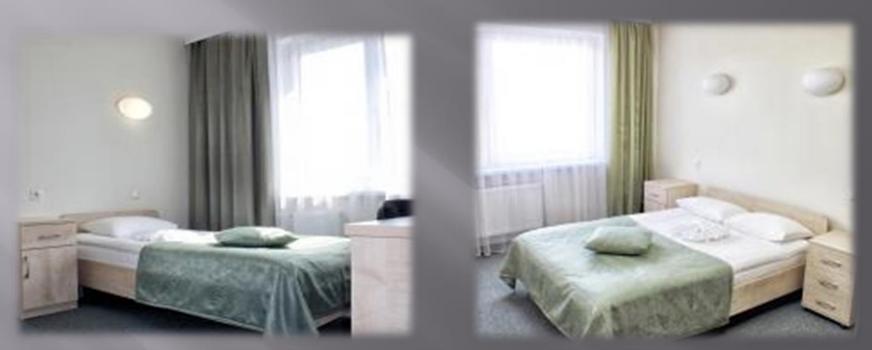

#### Hotel rooms:

-two-room senior suits and semilux rooms; 1-2-seat rooms which satisfy the requirements of the most demanding guests. Each room has comfortable orthopedic mattresses, hypoallergic bed linen, a TV, a phone, a radio, a daily cleaning. There is a satellite television in senior suits and semilux rooms.