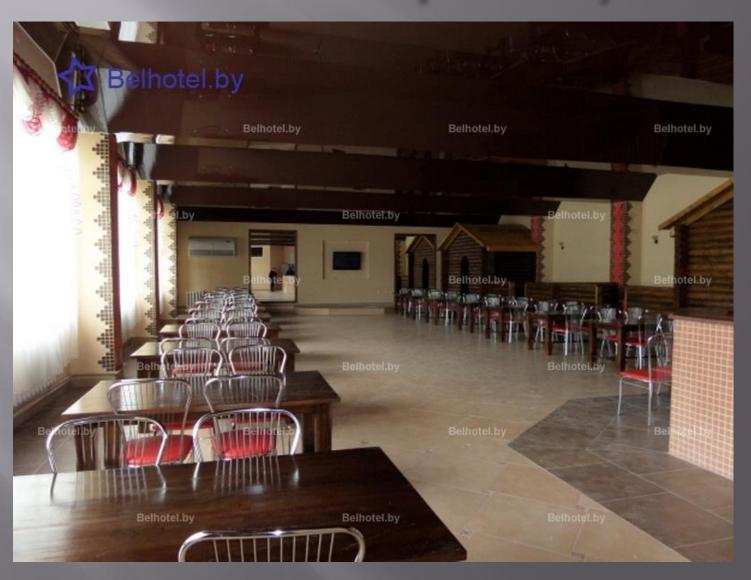

pool (25x23m) 2 gyms football field volleyball and basketball court





Accommodation in block-type rooms (3,4 or 6 people). Shared block facilities.

4 meals per day (high diet)

### Grodno region Installation Nº46 basketball, volleyball

■ Gambling hall (42x18), 6 basketball hoops, h 10,5, parquet



Weight-lifting gym, 2 wrestling gyms,
 billiards and ping-pong room, gym







### Stadium







### Accommodation in a hotel

Near the hotel you can find a cinema, a local history museum, the church of St. Michael, the Transfiguration church.



■ Room categories: single-seated single room (+in block), two-seat single-room (+in block),

two-seat two-room (+in block), three-seat single room in block.

Room class: first, second, third.

**■** Rooms: 125 seats









### 4 meals per day



### Brest region Installation №67 basketball, volleyball

Sports hall for team sports. Size: 36x18, height 10,5 m. Coating—lacquered parquet with marking for basketball and volleyball. Ceiling is made of natural wood.



# Football field (60x90 m) Outdoor playing volleyball, basketball courts (coating - SPARTAN-BS)





## Tennis court with high quality synthetic coating Swimming pool with 4 swim lanes. Size: 11x25x1,6.





#### Accommodation

At your disposal: a conference-hall and WiFi, a sauna, a gym, a massage room, billiards, a restaurant, a bar, a parking lot.

■ 1-3-seat accommodation



### 4 meals per day





### Brest region Installation №69 basketball, volleyball, handball

Gambling hall (45\*24 m), height 18 m, parquet







#### Hotel rooms:

-two-room senior suits and se