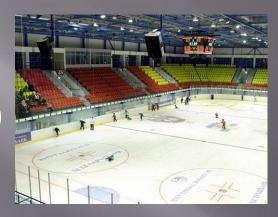

#### Stadium

Nowadays this stadium represent a modern sport venue of European class with two synthetic fields of high quality intended for field hockey, with automatic watering system, the building of Olympic reserve team sports center, with spectator stands (2000 seats). At the request of EHF this stadium meets standards and is perfect for competitions in field hockey of the highest level.