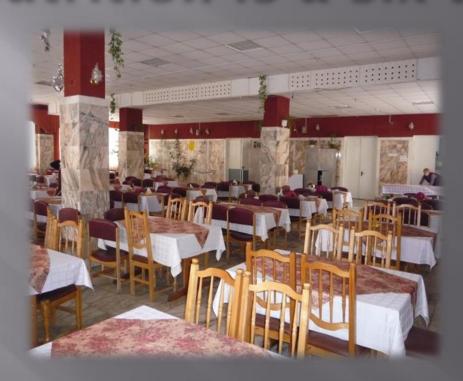

n hotel

- 1-2-3 person in room with private facilities.
- 4-meals cafe (walking distance)



#### Accommodation the hostel

- 2+2 blocks, amenities block.
- 4-meals cafe (walking distance)





#### Additionally

- halls of martial arts.
- gyms.
- swimming pool 50 m.
- football field (artificial turf 110x60.
- 2 field 80 x 40.
- arena 100x50 with artificial turf, field turf 110x60)



#### Object 29/72 Minsk

■ Game rooms for all kinds 42x22 h 10,5 Regupol (6 rings), 36x18 Regupol, 30x18 Board. Check in year-round up to 120 people





Accommodation: the children's Wellness centre accommodation in 2 -, 3-and 4-bed comfortable rooms with private facilities. On each floor of the dormitories located doctors 'offices, massage salons and office of nurse.









#### Nutrition is a six-time



Sports facilities: gym, volleyball court (18х9м); a games room with table tennis; an outdoor tennis court

# Accommodation in the sanatorium

2-3 local numbers with conveniences









# Eating five times a day



# Accommodation in the Wellness centre

2-and 3-bedded rooms with private facilities



# Eating five times a day



# Accommodation in the camp of 4-5 people in the room. Facilities for Meals: 5-and one-time





Sports facilities:open volleyball and basketball courts with artificial turf standard sizes; mini-football field (20\*40) with artificial turf, gym, weights

#### Hotel accommodation

Two quadruple rooms with private facilities



Comfortable rooms for accommodation. The room has: bed, bedside table, a wardrobe, a TV (cable TV) and telephone. On the floor – carpet.