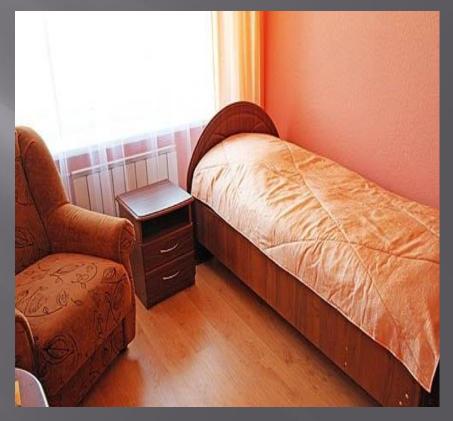

#### Hotel

Number of rooms – 16, number of seats – 44. accommodation (1-3 people) with conveniences, block system (2+2, 4+2 with shared block facilities)

There is a café-bar in the hotel (4 meals per day) with a comfortable ball-room, a hairdressing saloon, a solarium, a sauna, billiards, a health club, a tourism office.

### Hotel

accommodation (1-3 people in a room), block system (2+2, 2+2+2, 1+1+1, 3+4) with shared block facilities