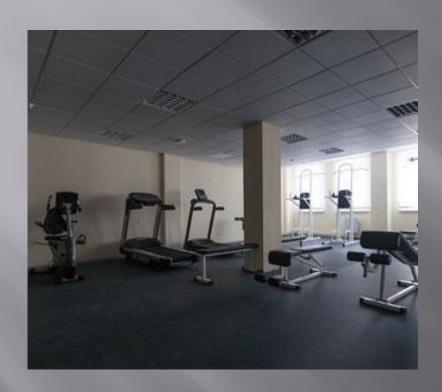

## Additionally

- gym.
- the planar platform.
- Boxing hall.

#### Additionally:

Gym

the 25 metre pool rehabilitation center planar platform football field 100x70

#### Additionally

- halls of martial arts.
- gyms.
- swimming pool 50 m.
- football field (artificial turf 110x60.
- 2 field 80 x 40.
- arena 100x50 with artificial turf, field turf 110x60)