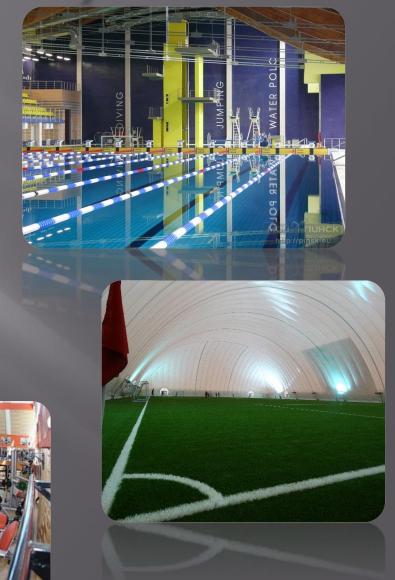

# Swimming pool (25x23m) 2 gyms football field volleyball and basketball court

Accommodation in block-type rooms (3,4 or 6 people). Shared block facilities.

4 meals per day (high diet)

# Football field (60x90 m) Outdoor playing volleyball, basketball courts (coating - SPARTAN-BS)

## Tennis court with high quality synthetic coating Swimming pool with 4 swim lanes. Size: 11x25x1,6.