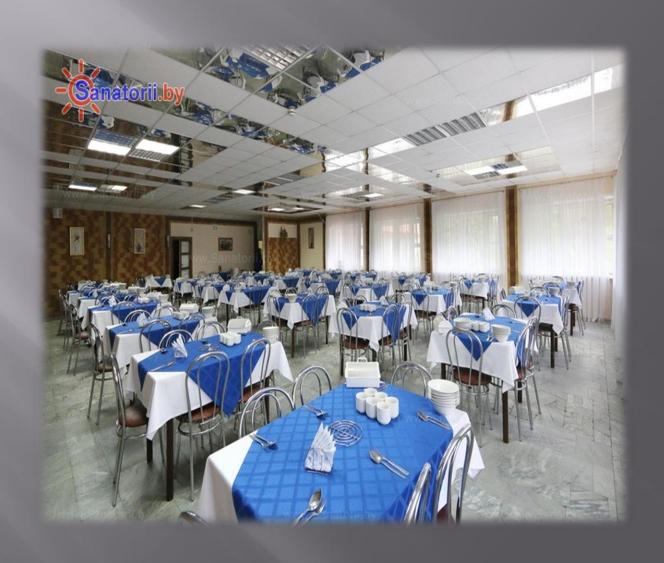

halls of martial arts.
- gyms.
- swimming pool 50 m.
- football field (artificial turf 110x60.
- 2 field 80 x 40.
- arena 100x50 with artificial turf, field turf 110x60)



#### Object 29/72 Minsk

■ Game rooms for all kinds 42x22 h 10,5 Regupol (6 rings), 36x18 Regupol, 30x18 Board. Check in year-round up to 120 people





Accommodation: the children's Wellness centre accommodation in 2 -, 3-and 4-bed comfortable rooms with private facilities. On each floor of the dormitories located doctors 'offices, massage salons and office of nurse.









#### Nutrition is a six-time



Sports facilities: gym, volleyball court (18х9м); a games room with table tennis; an outdoor tennis court

# Accommodation in the sanatorium

2-3 local numbers with conveniences









# Eating five times a day



# Accommodation in the Wellness centre

2-and 3-bedded rooms with private facilities



# Eating five times a day



# Accommodation in the camp of 4-5 people in the room. Facilities for Meals: 5-and one-time





Sports facilities:open volleyball and basketball courts with artificial turf standard sizes; mini-football field (20\*40) with artificial turf, gym, weights

#### Hotel accommodation

Two quadruple rooms with private facilities



Comfortable rooms for accommodation. The room has: bed, bedside table, a wardrobe, a TV (cable TV) and telephone. On the floor – carpet. The room has a bathroom (shower and toilet) with the necessary accessories. Free wired Internet (cable issue at the reception). Also paid Wi-Fi from Beltelecom.

## Food 4 times a day



### Additionally

- the pool