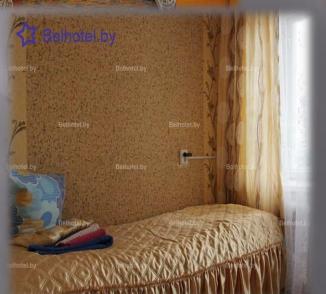

### Accommodation in a hotel

Near the hotel you can find a cinema, a local history museum, the church of St. Michael, the Transfiguration church.

■ Room categories: single-seated single room (+in block), two-seat single-room (+in block),

two-seat two-room (+in block), three-seat single room in block.

Room class: first, second, third.

**■** Rooms: 125 seats

### 4 meals per day