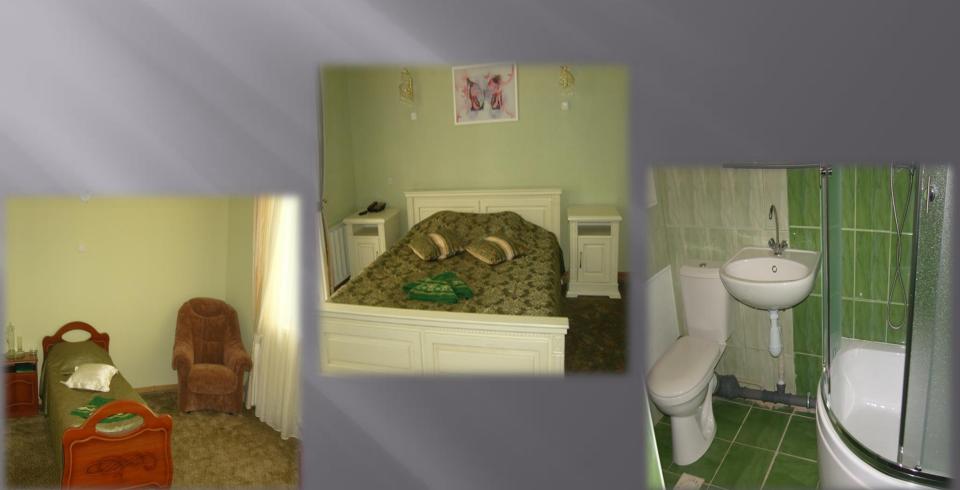

#### Hotel rooms:

-two-room senior suits and semilux rooms; 1-2-seat rooms which satisfy the requirements of the most demanding guests. Each room has comfortable orthopedic mattresses, hypoallergic bed linen, a TV, a phone, a radio, a daily cleaning. There is a satellite television in senior suits and semilux rooms.