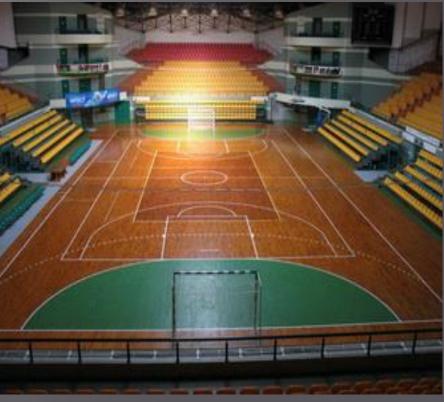

#### Stadium

Nowadays this stadium represent a modern sport venue of European class with two synthetic fields of high quality intended for field hockey, with automatic watering system, the building of Olympic reserve team sports center, with spectator stands (2000 seats). At the request of EHF this stadium meets standards and is perfect for competitions in field hockey of the highest level.