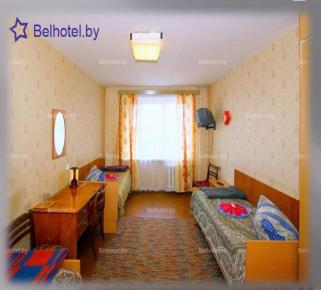

### Accommodation in a hotel

Near the hotel you can find a cinema, a local history museum, the church of St. Michael, the Transfiguration church.

■ Room categories: single-seated single room (+in block), two-seat single-room (+in block),

two-seat two-room (+in block), three-seat single room in block.

Room class: first, second, third.

**■** Rooms: 125 seats