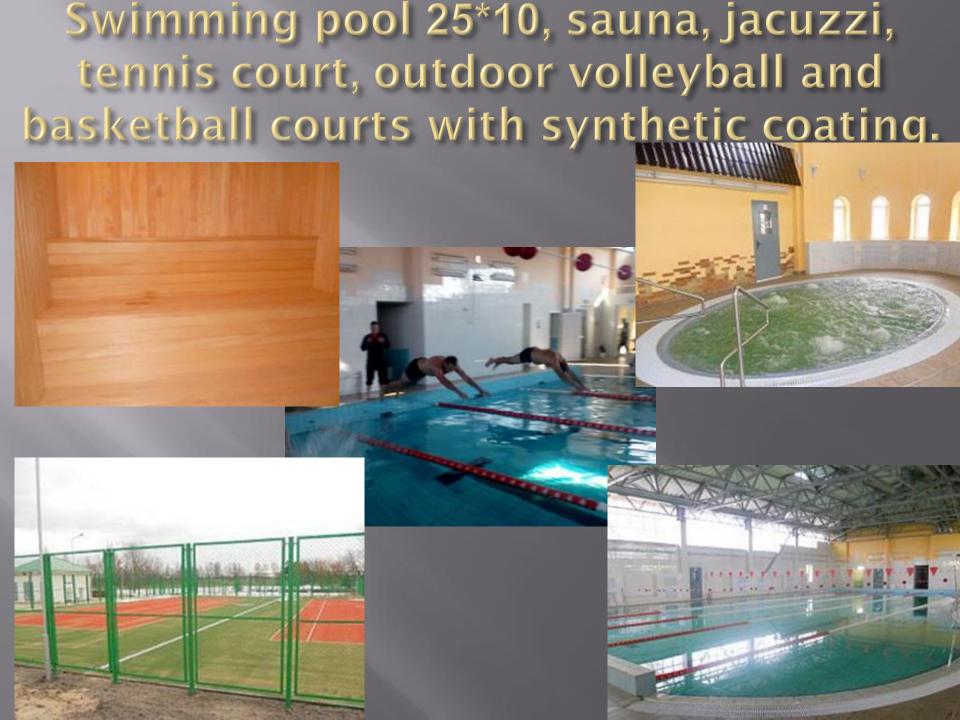

## Tennis court with high quality synthetic coating Swimming pool with 4 swim lanes. Size: 11x25x1,6.