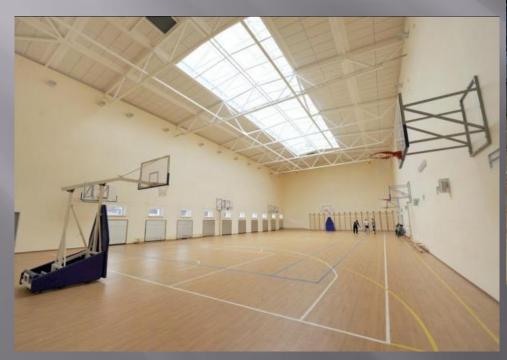

### Grodno region Installation Nº46 basketball, volleyball

■ Gambling hall (42x18), 6 basketball hoops, h 10,5, parquet

Weight-lifting gym, 2 wrestling gyms,
 billiards and ping-pong room, gym