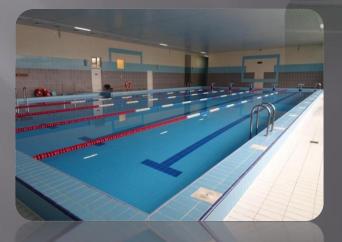

## Tennis court with high quality synthetic coating Swimming pool with 4 swim lanes. Size: 11x25x1,6.