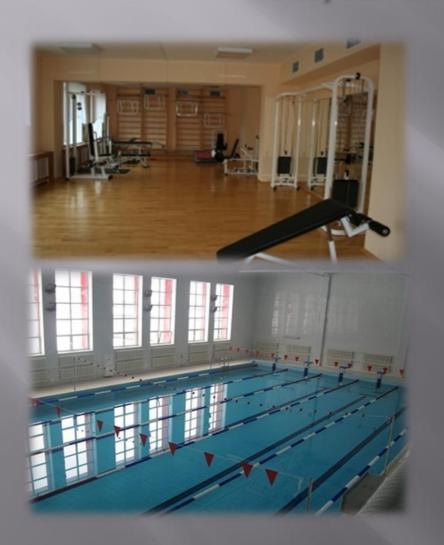

# Swimming pool (25x23m) 2 gyms football field volleyball and basketball court

Accommodation in block-type rooms (3,4 or 6 people). Shared block facilities.

4 meals per day (high diet)

## Tennis court with high quality synthetic coating Swimming pool with 4 swim lanes. Size: 11x25x1,6.