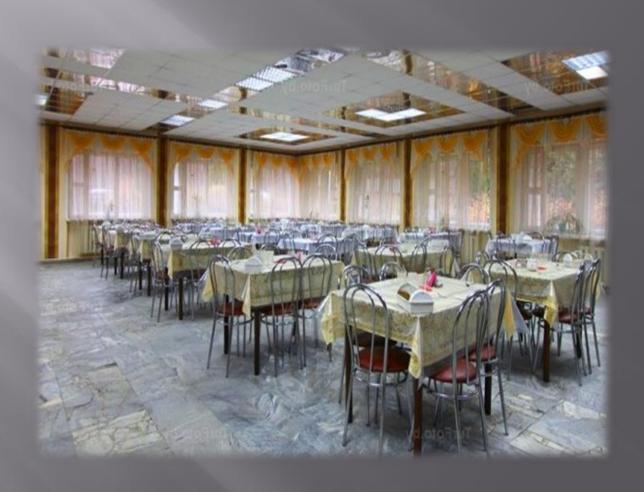

rena 100x50 with artificial turf, field turf 110x60)



#### Object 29/72 Minsk

■ Game rooms for all kinds 42x22 h 10,5 Regupol (6 rings), 36x18 Regupol, 30x18 Board. Check in year-round up to 120 people





Accommodation: the children's Wellness centre accommodation in 2 -, 3-and 4-bed comfortable rooms with private facilities. On each floor of the dormitories located doctors 'offices, massage salons and office of nurse.









#### Nutrition is a six-time



Sports facilities: gym, volleyball court (18х9м); a games room with table tennis; an outdoor tennis court

# Accommodation in the sanatorium

2-3 local numbers with conveniences









# Eating five times a day



# Accommodation in the Wellness centre

2-and 3-bedded rooms with private facilities



# Eating five times a day



# Accommodation in the camp of 4-5 people in the room. Facilities for Meals: 5-and one-time





Sports facilities:open volleyball and basketball courts with artificial turf standard sizes; mini-football field (20\*40) with artificial turf, gym, weights

#### Hotel accommodation

Two quadruple rooms with private facilities



Comfortable rooms for accommodation. The room has: bed, bedside table, a wardrobe, a TV (cable TV) and telephone. On the floor – carpet. The room has a bathroom (shower and toilet) with the necessary accessories. Free wired Internet (cable issue at the reception). Also paid Wi-Fi from Beltelecom.

## Food 4 times a day



### Additionally

- the pool is 50 m and 25 m,sauna.
- playgrounds.
- gym.
- the gambling halls.
- athletic and football stadium.
- the ice arena.