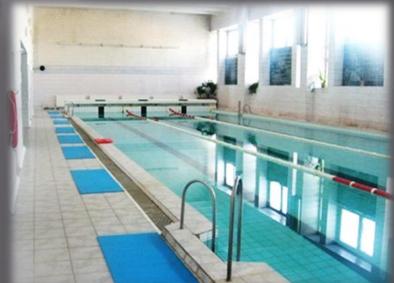

## Tennis court with high quality synthetic coating Swimming pool with 4 swim lanes. Size: 11x25x1,6.