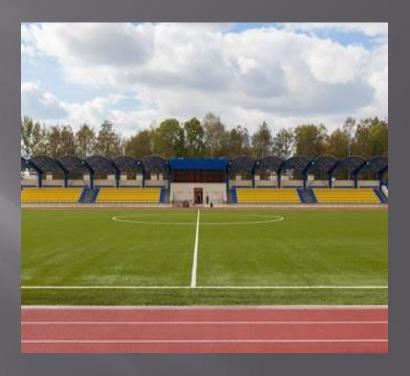

### Stadium

#### Stadium

Nowadays this stadium represent a modern sport venue of European class with two synthetic fields of high quality intended for field hockey, with automatic watering system, the building of Olympic reserve team sports center, with spectator stands (2000 seats). At the request of EHF this stadium meets standards and is perfect for competitions in field hockey of the highest level.