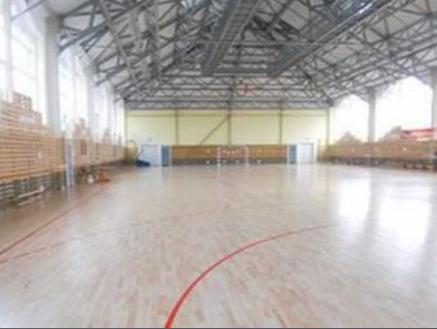

### Grodno region Installation Nº46 basketball, volleyball

■ Gambling hall (42x18), 6 basketball hoops, h 10,5, parquet

Weight-lifting gym, 2 wrestling gyms,
 billiards and ping-pong room, gym