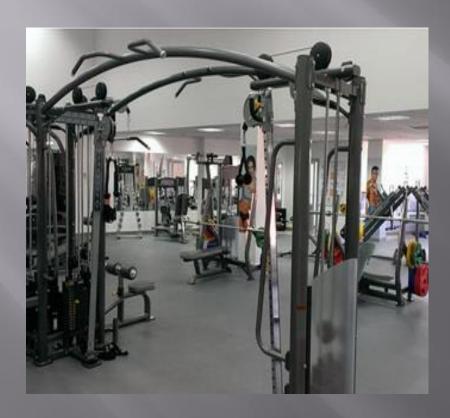

### Grodno region Installation Nº46 basketball, volleyball

■ Gambling hall (42x18), 6 basketball hoops, h 10,5, parquet

Weight-lifting gym, 2 wrestling gyms,
 billiards and ping-pong room, gym