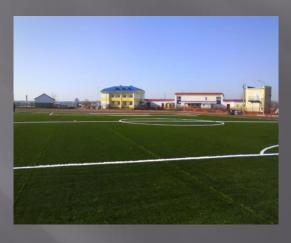

# Football field (60x90 m) Outdoor playing volleyball, basketball courts (coating - SPARTAN-BS)

#### Additionally:

Gym

the 25 metre pool rehabilitation center planar platform football field 100x70