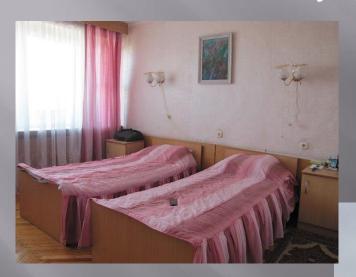

#### Hotel rooms:

-two-room senior suits and semilux rooms; 1-2-seat rooms which satisfy the requirements of the most demanding guests. Each room has comfortable orthopedic mattresses, hypoallergic bed linen, a TV, a phone, a radio, a daily cleaning. There is a satellite television in senior suits and semilux rooms.