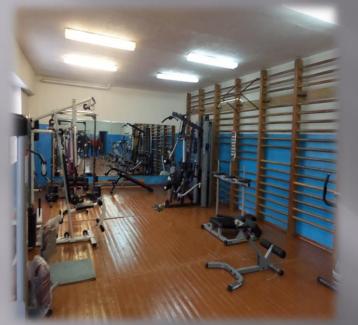

## TEAM SPORTS (VOLLEYBALL, BASKETBALL, HANDBALL, FUTSAL)

Vitebsk region
Installation №9
handball, volleyball,
basketball

Team sports court (42x24 m), h10, parquet



# Swimming pool (25x23m) 2 gyms football field volleyball and basketball court





Accommodation in block-type rooms (3,4 or 6 people). Shared block facilities.

4 meals per day (high diet)

### Grodno region Installation Nº46 basketball, volleyball

■ Gambling hall (42x18), 6 basketball hoops, h 10,5, parquet



Weight-lifting gym, 2 wrestling gyms,
 billiards and ping-pong room, gym







### Stadium







### Accommodation in a hotel

Near the hotel you can find a cinema, a local history museum, the church of St. Michael, the Transfiguration church.



■ Room categories: single-seated single room (+in block), two-seat single-room (+in block),

two-seat two-room (+in block), three-seat single room in block.

Room class: first, second, third.

**■** Rooms: 125 seats









### 4 meals per day



### Brest region Installation №67 basketball, volleyball

Sports hall for team sports. Size: 36x18, height 10,5 m. Coating—lacquered parquet with marking for basketball and volleyball. Ceiling is made of natural wood.



# Football field (60x90 m) Outdoor playing volleyball, basketball courts (coating - SPARTAN-BS)





## Tennis court with high quality synthetic coating Swi