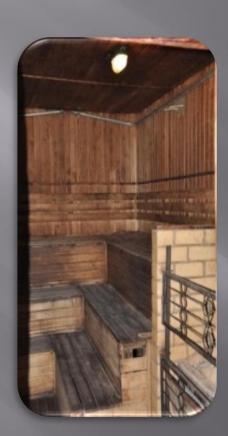

s – 16, number of seats – 44. accommodation (1-3 people) with conveniences, block system (2+2, 4+2 with shared block facilities)







There is a café-bar in the hotel (4 meals per day) with a comfortable ball-room, a hairdressing saloon, a solarium, a sauna, billiards, a health club, a tourism office.





### Hotel

accommodation (1-3 people in a room), block system (2+2, 2+2+2, 1+1+1, 3+4) with shared block facilities





# There is a café for 50 seats in the hotel at your disposal. 4 meals per day.



### Gomel region Installation №99 basketball, volleyball, handball

The palace has 2 gambling halls equipped with modern sports equipment:

- big hall 46m x 26m, height 12 m, parquet
- small hall 36m x 18m, height 8 m, parquet





#### Medical office

Convalescent hospital, sauna









Gym



- There is a comfortable hotel (38 seats) in the palace:
- • 1 room senior suite,
- 2 rooms single-seated,
- 2 rooms two-seat,
- 7 rooms three-seat,
- 2 rooms four-seat.
- All rooms have a TV, a toilet and a shower.
- There is a café at a walking distance, where it's possible to arrange meals for athletes.



# Installation Nº110 everything

everything

Gambling hall (48\*30m, height 12 m, large sett paving)



# gymfootball field





# Accommodation + meals: hotel

- 52 comfortable rooms (73 seats)
- All rooms are furnished and have a phone, a multichannel digital TV ZALA, a fridge, a shower. There is a parking, a conference-hall, a hairdressing saloon, billiards, a sauna, a locker room, a wireless Internet.
- Café (4 meals per day)







### hotel-type dormitory (block 2+2,