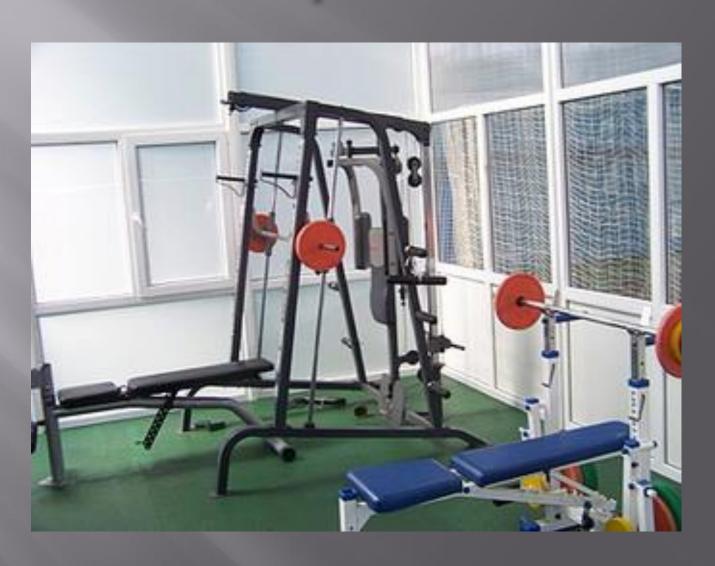

### Grodno region Installation Nº46 basketball, volleyball

■ Gambling hall (42x18), 6 basketball hoops, h 10,5, parquet

Weight-lifting gym, 2 wrestling gyms,
 billiards and ping-pong room, gym

# Gym

## Additionally

- gym.
- the planar platform.
- Boxing hall.