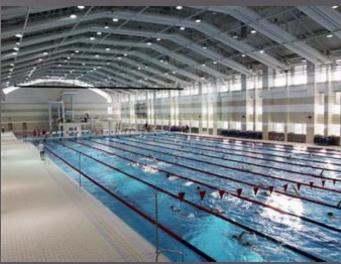

## Tennis court with high quality synthetic coating Swimming pool with 4 swim lanes. Size: 11x25x1,6.