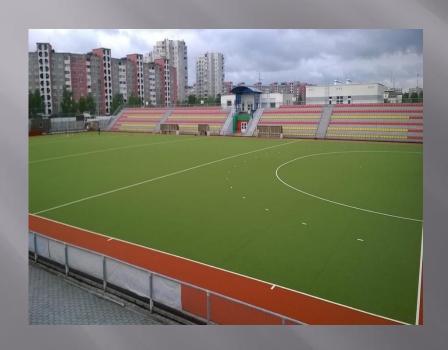

#### Stadium

Nowadays this stadium represent a modern sport venue of European class with two synthetic fields of high quality intended for field hockey, with automatic watering system, the building of Olympic reserve team sports center, with spectator stands (2000 seats). At the request of EHF this stadium meets standards and is perfect for competitions in field hockey of the highest level.