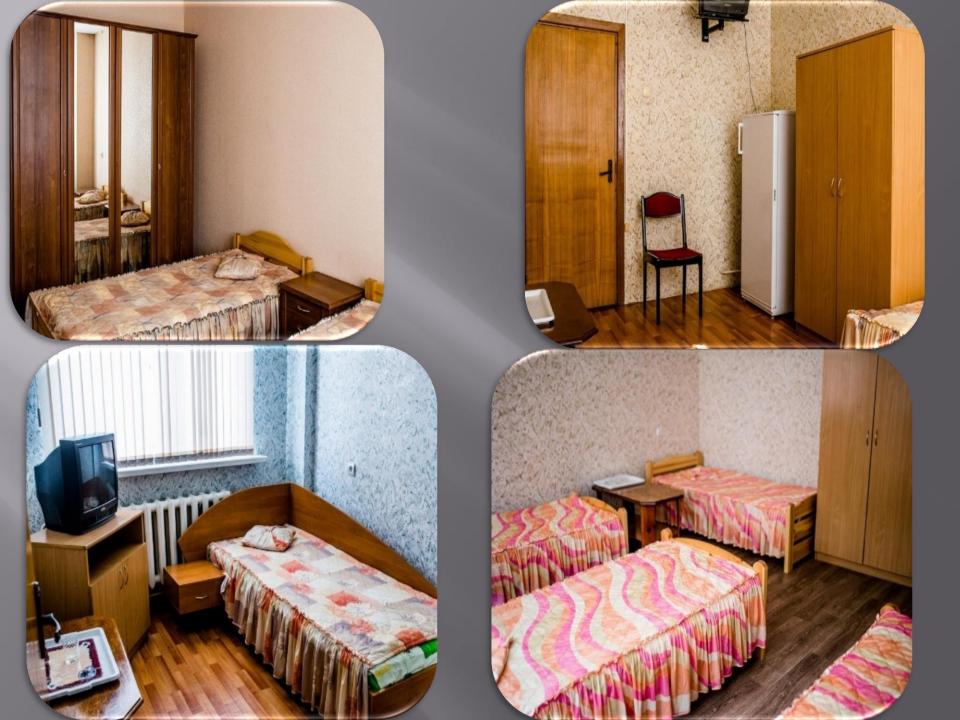

### Accommodation in a hotel

Near the hotel you can find a cinema, a local history museum, the church of St. Michael, the Transfiguration church.

■ Room categories: single-seated single room (+in block), two-seat single-room (+in block),

two-seat two-room (+in block), three-seat single room in block.

Room class: first, second, third.

**■** Rooms: 125 seats

#### Hotel rooms:

-two-room senior suits and semilux rooms; 1-2-seat rooms which satisfy the requirements of the most demanding guests. Each room has comfortable orthopedic mattresses, hypoallergic bed linen, a TV, a phone, a radio, a daily cleaning. There is a satellite television in senior suits and semilux rooms.