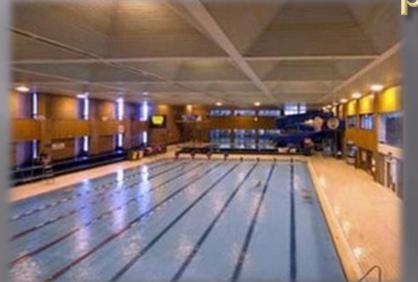

## Tennis court with high quality synthetic coating Swimming pool with 4 swim lanes. Size: 11x25x1,6.