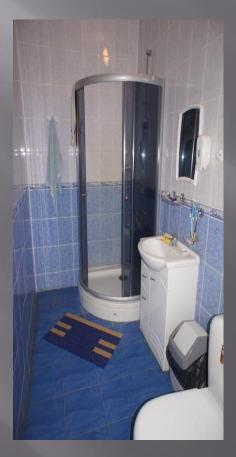

#### Hotel accommodation

Two quadruple rooms with private facilities

Comfortable rooms for accommodation. The room has: bed, bedside table, a wardrobe, a TV (cable TV) and telephone. On the floor – carpet. The room has a bathroom (shower and toilet) with the necessary accessories. Free wired Internet (cable issue at the reception). Also paid Wi-Fi from Beltelecom.