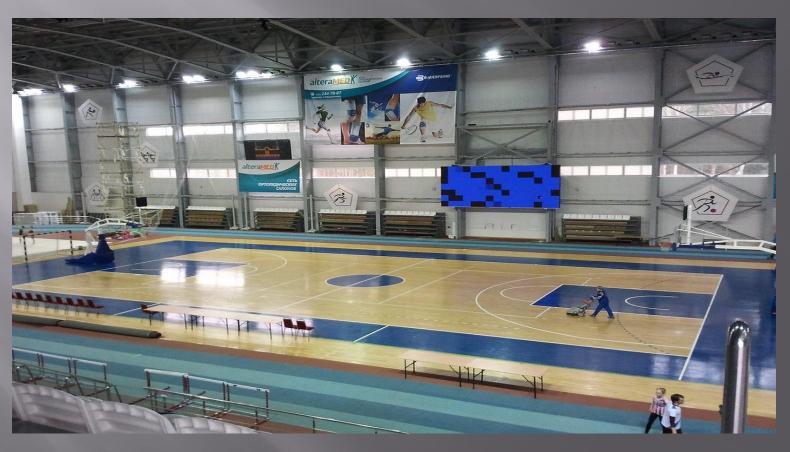

## TEAM SPORTS (VOLLEYBALL, BASKETBALL, HANDBALL, FUTSAL)

Vitebsk region
Installation №9
handball, volleyball,
basketball

Team sports court (42x24 m), h10, parquet