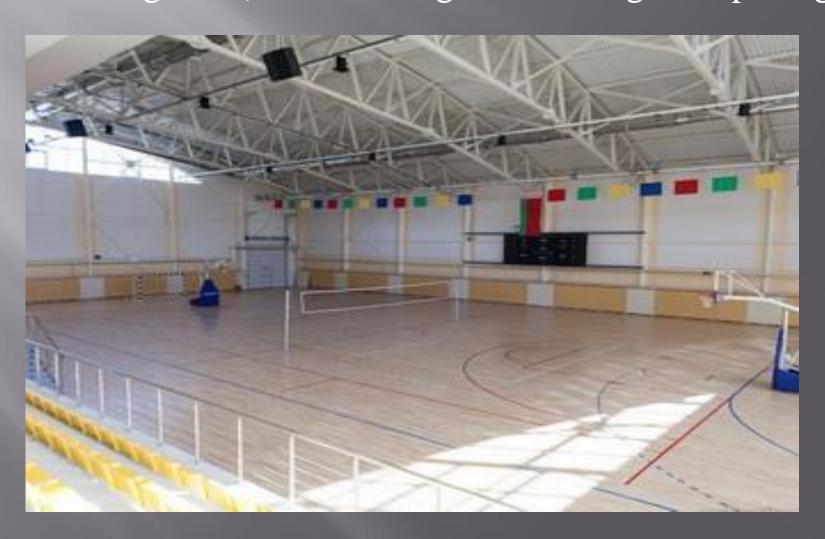

## TEAM SPORTS (VOLLEYBALL, BASKETBALL, HANDBALL, FUTSAL)

Vitebsk region
Installation №9
handball, volleyball,
basketball

Team sports court (42x24 m), h10, parquet

#### Stadium

Nowadays this stadium represent a modern sport venue of European class with two synthetic fields of high quality intended for field hockey, with automatic watering system, the building of Olympic reserve team sports center, with spectator stands (2000 seats). At the request of EHF this stadium meets standards and is perfect for competitions in field hockey of the highest level.