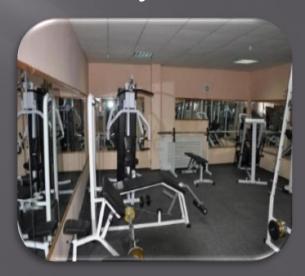

## Additionally

- gym.
- the planar platform.
- Boxing hall.

#### Additionally:

Gym

the 25 metre pool rehabilitation center planar platform football field 100x70

#### Additionally

- halls of martial arts.
- gyms.
- swimming pool 50 m.
- football field (artificial turf 110x60.
- 2 field 80 x 40.
- arena 100x50 with artificial turf, field turf 110x60)