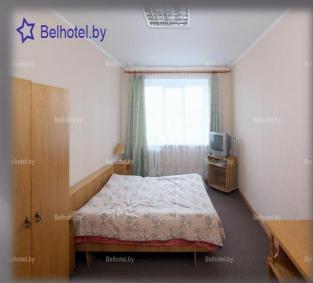

### Accommodation in a hotel

Near the hotel you can find a cinema, a local history museum, the church of St. Michael, the Transfiguration church.

■ Room categories: single-seated single room (+in block), two-seat single-room (+in block),

two-seat two-room (+in block), three-seat single room in block.

Room class: first, second, third.

**■** Rooms: 125 seats

### 4 meals per day