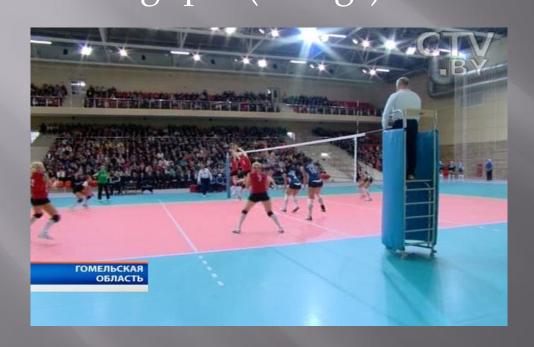

## TEAM SPORTS (VOLLEYBALL, BASKETBALL, HANDBALL, FUTSAL)

Vitebsk region
Installation №9
handball, volleyball,
basketball

Team sports court (42x24 m), h10, parquet

### Gomel region Installation №99 basketball, volleyball, handball

The palace has 2 gambling halls equipped with modern sports equipment:

- big hall 46m x 26m, height 12 m, parquet
- small hall 36m x 18m, height 8 m, parquet