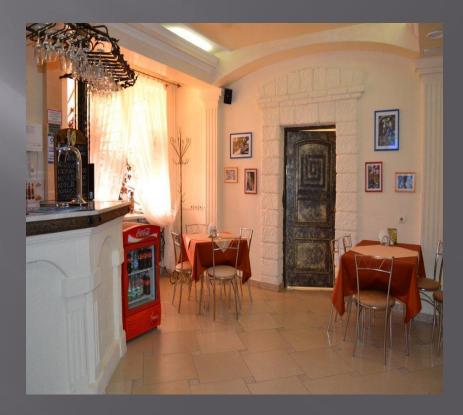

#### Hotel

Number of rooms – 16, number of seats – 44. accommodation (1-3 people) with conveniences, block system (2+2, 4+2 with shared block facilities)

There is a café-bar in the hotel (4 meals per day) with a comfortable ball-room, a hairdressing saloon, a solarium, a sauna, billiards, a health club, a tourism office.