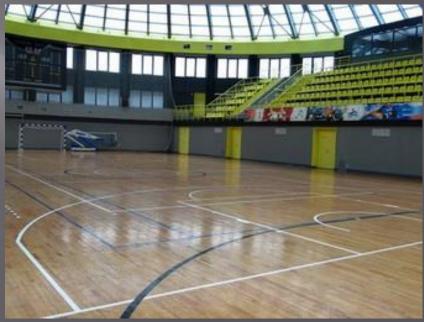

### Gomel region Installation №99 basketball, volleyball, handball

The palace has 2 gambling halls equipped with modern sports equipment:

- big hall 46m x 26m, height 12 m, parquet
- small hall 36m x 18m, height 8 m, parquet