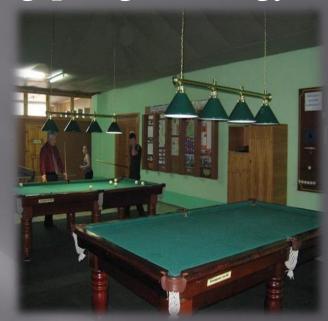

### Grodno region Installation Nº46 basketball, volleyball

■ Gambling hall (42x18), 6 basketball hoops, h 10,5, parquet

Weight-lifting gym, 2 wrestling gyms,
 billiards and ping-pong room, gym