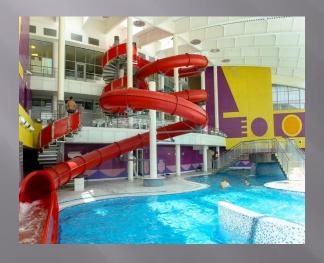

### Additionally

- the pool is 50 m and 25 m,sauna.
- playgrounds.
- gym.
- the gambling halls.
- athletic and football stadium.
- the ice arena.
- specialized halls for sports.
- the Aqua Park.