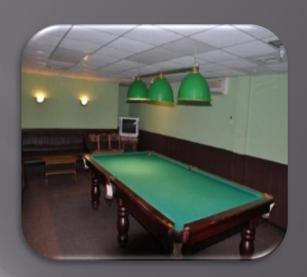

### Grodno region Installation Nº46 basketball, volleyball

■ Gambling hall (42x18), 6 basketball hoops, h 10,5, parquet

Weight-lifting gym, 2 wrestling gyms,
 billiards and ping-pong room, gym