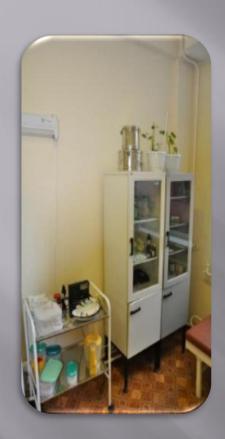

#### Medical office

Convalescent hospital, sauna

Gym

- There is a comfortable hotel (38 seats) in the palace:
- • 1 room senior suite,
- 2 rooms single-seated,
- 2 rooms two-seat,
- 7 rooms three-seat,
- 2 rooms four-seat.
- All rooms have a TV, a toilet and a shower.
- There is a café at a walking distance, where it's possible to arrange meals for athletes.