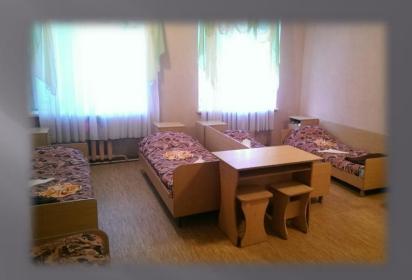

### hotel-type dormitory (block 2+2, shared block facilities)

# Accommodation (4 people in a room), shared facilities, meals