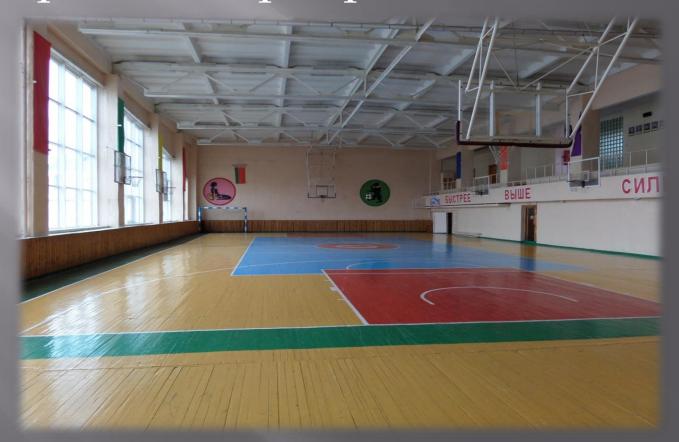

### Grodno region Installation Nº46 basketball, volleyball

■ Gambling hall (42x18), 6 basketball hoops, h 10,5, parquet

Weight-lifting gym, 2 wrestling gyms,
 billiards and ping-pong room, gym