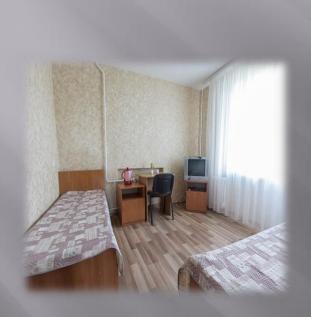

#### Hotel

Number of rooms – 16, number of seats – 44. accommodation (1-3 people) with conveniences, block system (2+2, 4+2 with shared block facilities)

There is a café-bar in the hotel (4 meals per day) with a comfortable ball-room, a hairdressing saloon, a solarium, a sauna, billiards, a health club, a tourism office.

### Hotel

accommodation (1-3 people in a room), block system (2+2, 2+2+2, 1+1+1, 3+4) with shared block facilities

# There is a café for 50 seats in the hotel at your disposal. 4 meals per day.