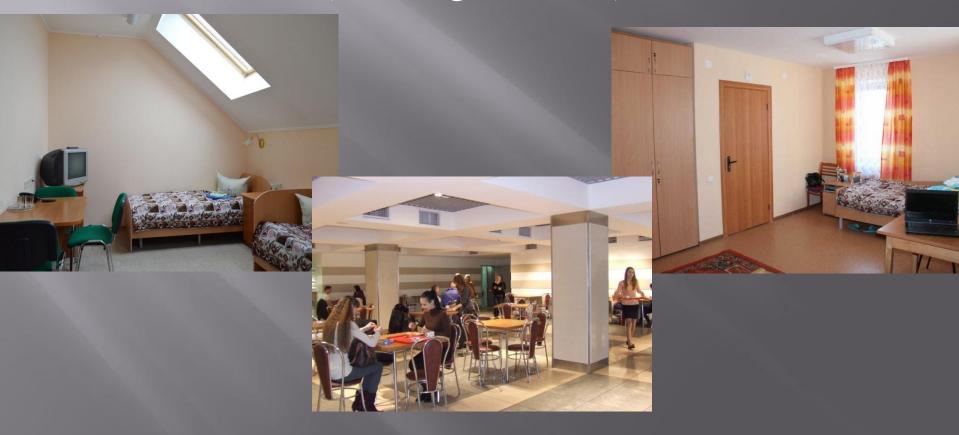

### Accommodation in a hotel

Near the hotel you can find a cinema, a local history museum, the church of St. Michael, the Transfiguration church.

■ Room categories: single-seated single room (+in block), two-seat single-room (+in block),

two-seat two-room (+in block), three-seat single room in block.

Room class: first, second, third.

**■** Rooms: 125 seats

### 4 meals per day